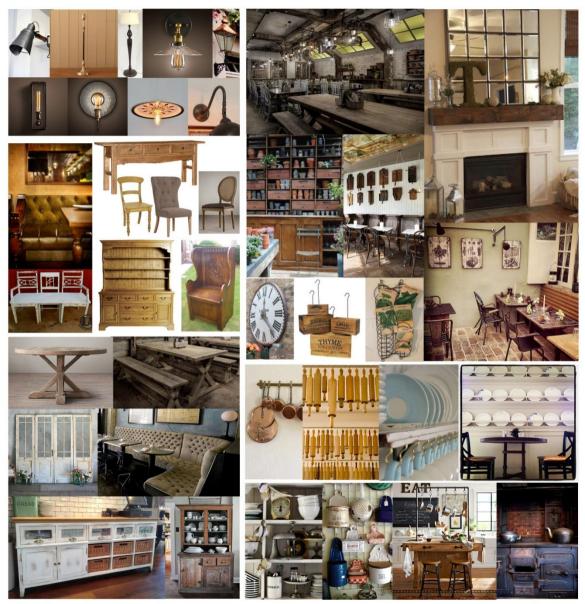

The rest of the scheme which includes the development of the yard into an orangery and the extension of the kitchen is as originally proposed.

I also enclose a copy of a mood board sheet showing the style of internal redecoration together with menus from another Young's premises which will be similar to those provided at the Coborn Arms.

THE DINING ROOM AND POTTING SHED

THE COBORN ARMS, BOW FURNITURE & LIGHTING

THE COBORN ARMS, BOW FINISHES