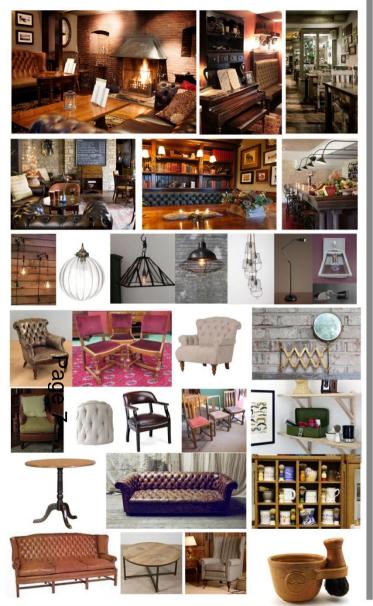

The rest of the scheme which includes the development of the yard into an orangery and the extension of the kitchen is as originally proposed.

I also enclose a copy of a mood board sheet showing the style of internal redecoration together with menus from another Young's premises which will be similar to those provided at the Coborn Arms.