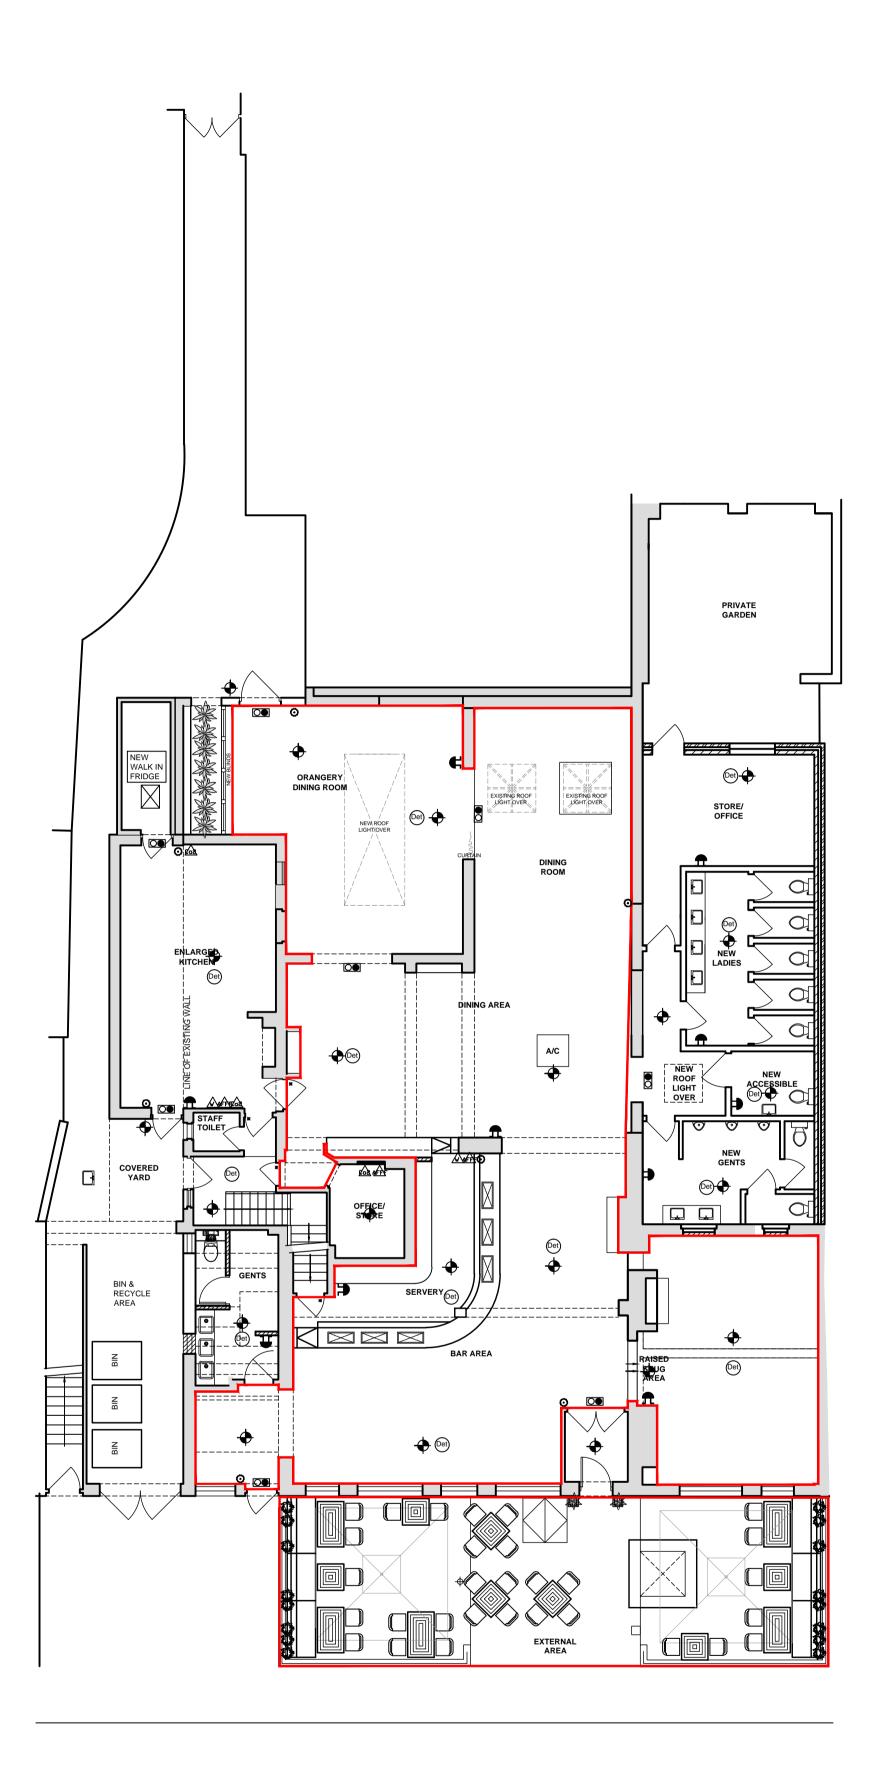

## Agenda Item 4.1

Dear all

I attach a copy of an amended drawing.

Following the meeting with local residents which took place on Tuesday, 17<sup>th</sup> February Young's have decided to reduce the scheme.

The decision has been taken to replace the former proposed extension to the existing vegetable garden by way of additional trading area with toilets leaving a small private garden at the rear which will not be accessible to the public.

The rest of the scheme which includes the development of the yard into an orangery and the extension of the kitchen is as originally proposed.

I also enclose a copy of a mood board sheet showing the style of internal redecoration together with menus from another Young's premises which will be similar to those provided at the Coborn Arms.

Denotes Perimeter of Licensed Area

FUSION BY DESIGN

All design work and information provided on this drawing must under NO circumstances be reproduced in any form without the prior written approval by Fusion by design.

All works must be carried out in strict accordance with all Local Authority, British & European Standards. If in doubt, it is the responsibility of the contractor to contact all relevant parties.

| DESCRIPTION                                          | EXISTING | PROPOSED |
|------------------------------------------------------|----------|----------|
| GROUND FLOOR EDA<br>EXCLUDING SERVERY<br>AND LOBBIES | 131M SQ  | 198M SQ  |
| GROUND FLOOR<br>COVERS                               | 95       | 140      |
| EXTERNAL COVERS                                      | 38       | 38       |